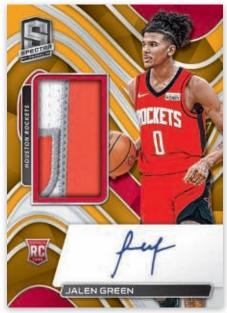

#### **ROOKIE JERSEY AUTOGRAPHS GOLD**

Collect the top rookies from the 2021 NBA Draft in Rookie Jersey Autographs! Look for Prime and Super Prime Swatches including the One-of-One Nebula Logoman Parallel!

# **SELLING POINTS**

- One of the most popular opti-chrome products of the year, Spectra, returns to deliver popular card sets and parallels loaded with autograph content!
- Each pack contains 1 Autograph and 1 Parallel including Silver, Celestial, Interstellar, Meta, Gold, Universal Die-Cut, Marble and the One-of-a-Kind Nebula!
- Find several Parallels of Rookie Jersey Autographs from top rookies including Cade Cunningham, Jalen Green, Evan Mobley and more! Look for Rookie Jersey Autographs in the following Parallels: Celestial, 75th Anniversary, Interstellar, Astral, Meta, Gold, Marble and the One-of-a-Kind Nebula Logoman!
- Collectors can chase a variety of SSP Inserts in the popular Color Blast set, along with brand new Solar Eclipse and Diamond Anniversary inserts!