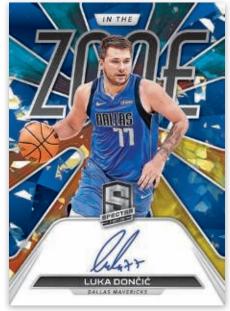

#### IN THE ZONE AUTOGRAPHS ASTRAL

#### FULL SPECTRUM SIGNATURES NEBULA

Spectra returns with some highly collectible autograph sets including Rookie Dual Patch Autographs, In The Zone Autographs and Full Spectrum Signatures. Look for a variety of parallels including Gold /10 and the One-of-a-Kind Nebula!