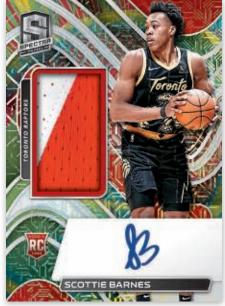

#### **ROOKIE JERSEY AUTOGRAPHS GOLD**

Collect the top rookies from the 2021 NBA Draft in Rookie Jersey Autographs! Look for Prime and Super Prime Swatches including the One-of-One Nebula Logoman Parallel!

# **SELLING POINTS**

- One of the most popular opti-chrome products of the year, Spectra, returns to deliver popular card sets and parallels loaded with autograph content!
- Each pack contains 1 Autograph and 1 Parallel including Silver, Celestial, Interstellar, Meta, Gold, Universal Die-Cut, Marble and the One-of-a-Kind Nebula!
- Find several Parallels of Rookie Jersey Autographs from top rookies including Cade Cunningham, Jalen Green, Evan Mobley and more! Look for Rookie Jersey Autographs in the following Parallels: Celestial, 75th Anniversary, Interstellar, Astral, Meta, Gold, Marble and the One-of-a-Kind Nebula Logoman!
- Collectors can chase a variety of SSP Inserts in the popular Color Blast set, along with brand new Solar Eclipse and Diamond Anniversary inserts!