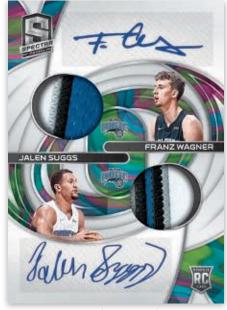

#### ROOKIE DUAL PATCH AUTOGRAPHS MARBLE

#### FULL SPECTRUM SIGNATURES NEBULA

Spectra returns with some highly collectible autograph sets including Rookie Dual Patch Autographs, In The Zone Autographs and Full Spectrum Signatures. Look for a variety of parallels including Gold /10 and the One-of-a-Kind Nebula!