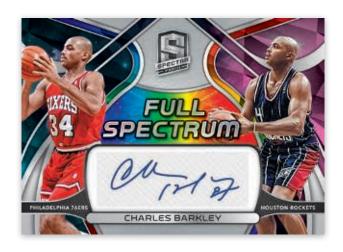

#### FULL SPECTRUM SIGNATURES NEBULA

Spectra returns with some highly collectible autograph sets including Rookie Dual Patch Autographs, In The Zone Autographs and Full Spectrum Signatures. Look for a variety of parallels including Gold /10 and the One-of-a-Kind Nebula!