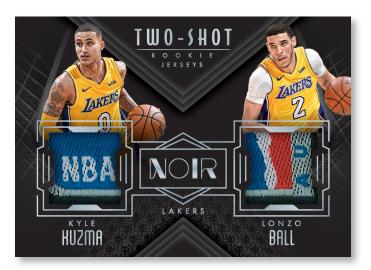

#### **TWO-SHOT ROOKIE JERSEYS TAGS**

The spectrum of memorabilia in Noir is a wide one--showcasing jumbo patch, multi-swatch prime and tag cards, and a strong multi-set roster of prime memorabilia that honor some of the retired NBA greats!