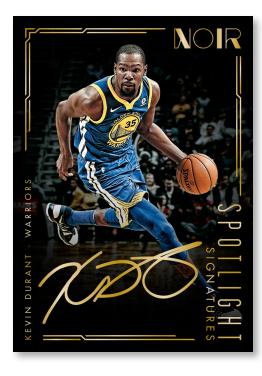

#### SPOTLIGHT SIGNATURES VERTICAL

#### SPOTLIGHT SIGNATURES HORIZONTAL

Spotlight Signatures returns with a newly constructed roster, featuring rookies, veterans, and retired players! Look for both Horizontal and Vertical designs framing dramatic photography and on-card autographs!