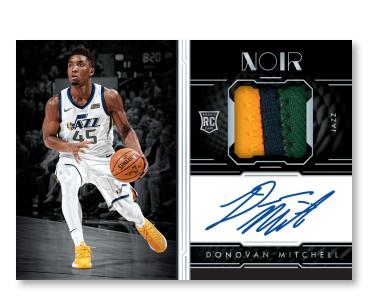

#### **ROOKIE PATCH AUTOGRAPHS COLOR**

### **AUTOGRAPHS PRIME ROOKIES COLOR**

**ROOKIE PATCH AUTOGRAPHS COLOR TAGS** 

Noir Rookie Patch Autographs have become one of the classiest designed Rookie Cards in the hobby! Look for multiple photo variations to collect along with Super Prime and Jersey Tags versions!