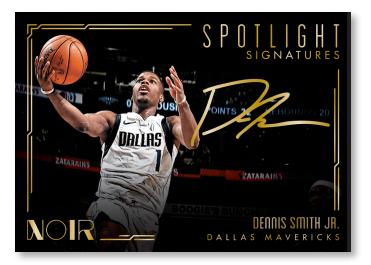

#### SPOTLIGHT SIGNATURES HORIZONTAL

#### SPOTLIGHT SIGNATURES HORIZONTAL

Spotlight Signatures returns with a newly constructed roster, featuring rookies, veterans, and retired players! Look for both Horizontal and Vertical designs framing dramatic photography and on-card autographs!