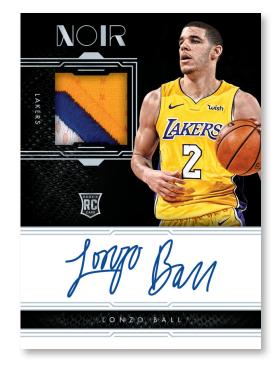

#### **ROOKIE PATCH AUTOGRAPHS COLOR**

### **AUTOGRAPHS PRIME ROOKIES COLOR**

**ROOKIE PATCH AUTOGRAPHS COLOR TAGS** 

Noir Rookie Patch Autographs have become one of the classiest designed Rookie Cards in the hobby! Look for multiple photo variations to collect along with Super Prime and Jersey Tags versions!