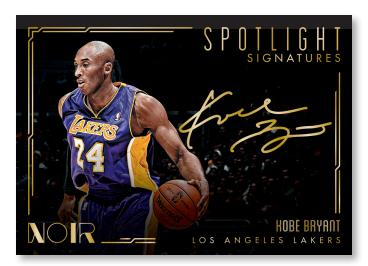

#### SPOTLIGHT SIGNATURES HORIZONTAL

#### SPOTLIGHT SIGNATURES HORIZONTAL

Spotlight Signatures returns with a newly constructed roster, featuring rookies, veterans, and retired players! Look for both Horizontal and Vertical designs framing dramatic photography and on-card autographs!