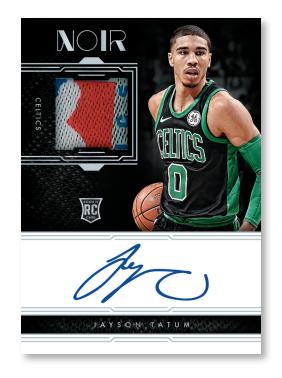

#### **ROOKIE PATCH AUTOGRAPHS COLOR**

### **AUTOGRAPHS PRIME ROOKIES COLOR**

**ROOKIE PATCH AUTOGRAPHS COLOR TAGS** 

Noir Rookie Patch Autographs have become one of the classiest designed Rookie Cards in the hobby! Look for multiple photo variations to collect along with Super Prime and Jersey Tags versions!