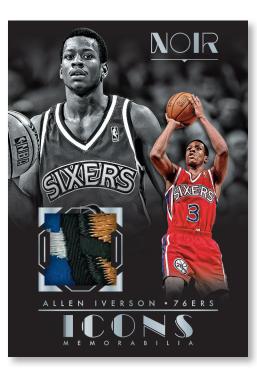

#### **ICONS MEMORABILIA PRIME**

#### **TWO-SHOT ROOKIE JERSEYS TAGS**

The spectrum of memorabilia in Noir is a wide one--showcasing jumbo patch, multi-swatch prime and tag cards, and a strong multi-set roster of prime memorabilia that honor some of the retired NBA greats!