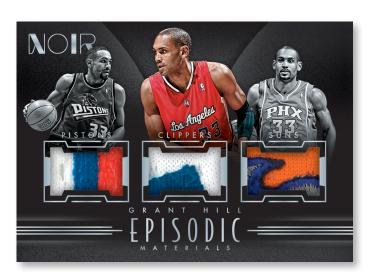

#### **EPISODIC MATERIALS PRIME**

#### **TWO-SHOT ROOKIE JERSEYS TAGS**

The spectrum of memorabilia in Noir is a wide one--showcasing jumbo patch, multi-swatch prime and tag cards, and a strong multi-set roster of prime memorabilia that honor some of the retired NBA greats!